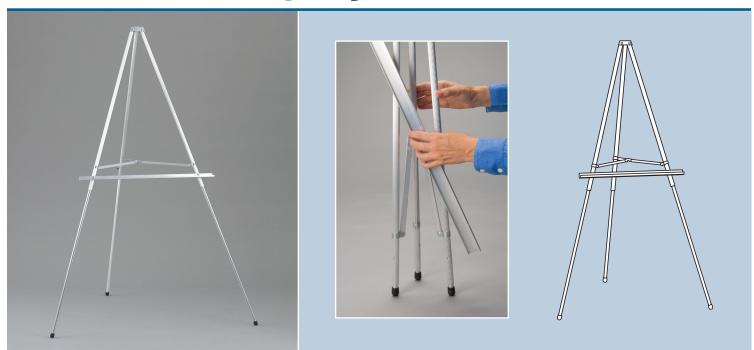

## Easel folds for easy transport

Show off your presentations with ease with the Premier™ Display Easel with Shelf. The sturdy aluminum structure will allow you to feature signs, posters, flip-charts, and other presentation materials.

Easel folds down to 35.5" for easy transport.